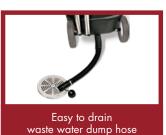

## **80L WET & DRY COMMERCIAL VACUUM CLEANER**

- Powerful 2400 watts (twin motor)
- Fine dust filter cartridge
- 80L tank capacity
- Outstanding water/dirt intake
- Swivel joint on the vacuum hose for easy manueuvering
- Robust chassis, stable castors and rubberized back wheels
- Convenient carry and push handles
- Max. suction 210 mbar
- Volume flow rate 2 x 54L/sec
- 15m power cord length
- Fleece vacuum bag
- 3m suction hose length
- 38mm hose | 38mm tools/accessories
- Dry hard floor nozzle (450mm wide)
- Wet squeegee floor nozzle (450mm wide)
- Stainless steel rods (38mm)
- Crevice nozzle and dusting brush
- Large area performance due to 450mm floor nozzle
- Waste water drain hose for ergonomic container-emptying