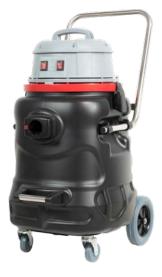

## **80L WET & DRY COMMERCIAL VACUUM CLEANER**

- Powerful 2400 watts (twin motor)
- Fine dust filter cartridge
- 80L tank capacity
- Outstanding water/dirt intake
- Swivel joint on the vacuum hose for easy manueuvering
- Robust chassis, stable castors and rubberized back wheels
- Convenient carry and push handles
- Max. suction 210 mbar
- Volume flow rate 2 x 54L/sec
- 15m power cord length
- Fleece vacuum bag
- 3m suction hose length
- 38mm hose | 38mm tools/accessories
- Dry hard floor nozzle (450mm wide)
- Wet squeegee floor nozzle (450mm wide)
- Stainless steel rods (38mm)
- Crevice nozzle and dusting brush
- Large area performance due to 450mm floor nozzle
- Waste water drain hose for ergonomic container-emptying

Model: V-N80

On-board tools and accessories storage

Robust chassis and wheels

Tools and accessories

🕻 (03) 9460 5655 🛛 🖂 sales@cleanstar.com.au