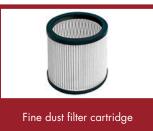

## **80L WET & DRY COMMERCIAL VACUUM CLEANER**

- Powerful 2400 watts (twin motor)
- Fine dust filter cartridge
- 80L tank capacity
- Outstanding water/dirt intake
- Swivel joint on the vacuum hose for easy manueuvering
- Robust chassis, stable castors and rubberized back wheels
- Convenient carry and push handles
- Max. suction 210 mbar
- Volume flow rate 2 x 54L/sec
- 15m power cord length
- Fleece vacuum bag
- 3m suction hose length
- 38mm hose | 38mm tools/accessories
- Dry hard floor nozzle (450mm wide)
- Wet squeegee floor nozzle (450mm wide)
- Stainless steel rods (38mm)
- Crevice nozzle and dusting brush
- Large area performance due to 450mm floor nozzle
- Waste water drain hose for ergonomic container-emptying